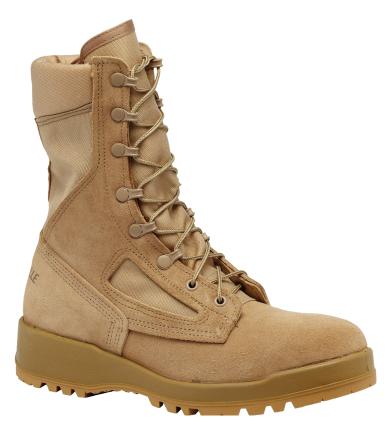

## 390 DES / F390 DES

Hot Weather Combat Boot

Belleville's most highly recognized boot, the lconic 390 DES revolutionized military footwear when it was first introduced using the VANGUARD® premium cushioning sole system. This classic boot was constructed to have more of an athletic feel through the utilization of advancements in premium comfort technology. Still a top seller, the 390 DES has proven that good things are really built to last.

| HEIGHT:  | 8" (Standard Military Height)                    |
|----------|--------------------------------------------------|
| UPPER:   | Flesh-side out cattlehide leather & nylon fabric |
| MIDSOLE: | Highly cushioned, shock absorbent midsole        |
| OUTSOLE: | 100% rubber VIBRAM® Sierra                       |
| INSOLE:  | Single density molded removable insert           |