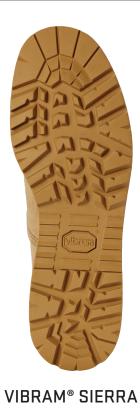

| HEIGHT:  | 8" (Standard Military Height)                    |
|----------|--------------------------------------------------|
| UPPER:   | Flesh-side out cattlehide leather & nylon fabric |
| MIDSOLE: | Highly cushioned, shock absorbent midsole        |
| OUTSOLE: | 100% rubber VIBRAM® Sierra                       |
| INSOLE:  | Single density molded removable insert           |